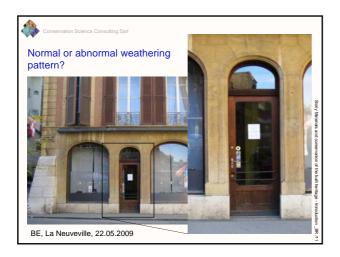

## INTRODUCTION What are the aims this course?

#### **Objectives:**

٨

n Science Consulting Sàrl

- An approach to the sustainable development of the stone materials of the built heritage
- □ to identify the stony materials
- □ to identify the weathered state of these materials
- $\hfill\square$  to identify the reasons of the weathering
- to have a notion of building and conservation materials compatibility