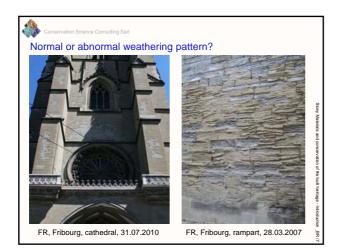

## INTRODUCTION What are the aims this course?

#### **Objectives:**

٨

n Science Consulting Sàrl

- An approach to the sustainable development of the stone materials of the built heritage
- □ to identify the stony materials
- □ to identify the weathered state of these materials
- $\hfill\square$  to identify the reasons of the weathering
- to have a notion of building and conservation materials compatibility