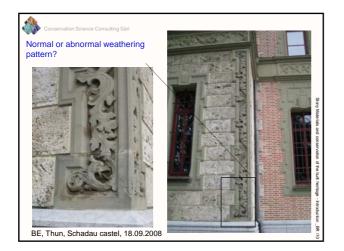

## INTRODUCTION What are the aims this course?

#### **Objectives:**

٨

n Science Consulting Sàrl

- An approach to the sustainable development of the stone materials of the built heritage
- □ to identify the stony materials
- □ to identify the weathered state of these materials
- $\hfill\square$  to identify the reasons of the weathering
- to have a notion of building and conservation materials compatibility