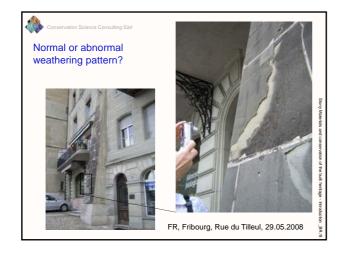

## INTRODUCTION What are the aims this course?

#### **Objectives:**

٨

n Science Consulting Sàrl

- An approach to the sustainable development of the stone materials of the built heritage
- □ to identify the stony materials
- □ to identify the weathered state of these materials
- $\hfill\square$  to identify the reasons of the weathering
- to have a notion of building and conservation materials compatibility